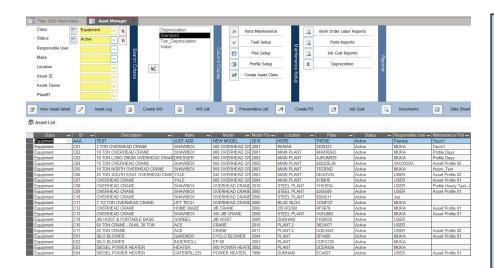

# **Asset Manager**

### A Whole New Level of Asset Management

Increase the useful life of your equipment with Titan's Asset Manager module. Emphasizing maintenance, depreciation and costing, this module brings together key equipment processes into one integrated program.

Track and record all maintenance routines critical to the proper upkeep of your equipment. Track parts and labor from work orders while building an equipment costing history essential for future purchasing decisions.

Track and create depreciation entries critical for month end financial reporting purposes. Track and record equipment locations and other important data such as make, model, serial number, plate, color, status and condition.

#### **FEATURES**

- » Track Plant Equipment
- » Record Acquisition Data
- » Create Maintenance Plans
- » Create Maintenance Work Orders
- » WO and Task Management
- » Track Parts
- » Location Tracking
- » Tax Depreciation Reports
- » Book Depreciation Reports
- » Create Book Depreciation Journal Entry
- » Equipment Cost Tracking
- » Equipment Labor Tracking
- » Costing Analysis Reports
- » Tied to Document Management
- » Customizable Display
- » Display Equipment Picture
- » Export Data to Excel