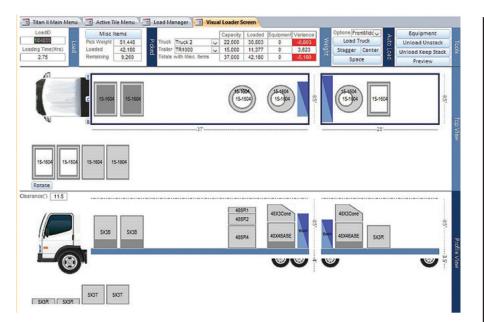

# **Visual Loader**

#### Don't Waste Valuable Labor on Trial & Error: Create Your Loading Plan On-Screen

Save time and money with the Titan Visual Loader module. This powerful tool lets you visually determine the most efficient way to load your trucks and trailers. Why waste valuable labor hours on trial and error when you can experiment and visualize on the screen in a fraction of the time.

Items can be dragged and dropped directly into the desired positions on the selected truck/trailer. The top and profile view will automatically synchronize showing a to scale representation of the truck/trailer.

Items can be stacked, staggered, centered and spaced. Weight variances and warnings can be quickly monitored. Miscellaneous items can be loaded and tracked. Loading time can even be estimated and viewed directly on the screen.

### **FEATURES**

- » Visually Load Trucks
- » Visually Load Trailers
- » Drag and Drop Items
- » View Profile View
- » View Top View
- » Profile and Top Views Automatically Synchronize
- » Stack Items
- » View Booms
- » View Weight Variances
- » Load Miscellaneous Items
- » Load Pipe
- » View Picked Weight
- » View Weight Remaining to Load
- » View Loading Time
- » Automatically Space Items
- » Automatically Center Items
- » Automatically Stagger Items
- » Round or Rectangular Items
- » Print Loading Ticket with Profile and Top View